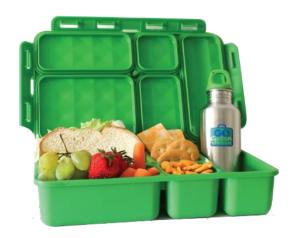

### **Waste Free Wednesday**

The Waste Free Wednesday reinforces in children a lifelong commitment to waste reduction. It encourages all families to think and accept responsibility for the waste they create, while at the same time promoting healthy eating and financial management. So, let's ensure that every Wednesday every child's lunch only contains items that will be eaten, composted or recycled. We hope this will become a habit for families that will have a positive effect in everyday life at school and home.

# Eco-Friendly Waste free Wednesday

These are examples of waste free containers

CAN YOU NUDE YOUR FOOD?

THE ECO-COMMANDOS ARE ENCOURAGING THE MPS COMMUNITY TO DO YOUR PART IN SAVING THE ENVIRONMENT

NO WASTE ON WEDNESDAYS
IN YOUR LUNCH BOX!