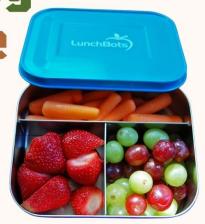

# Eco-Friendly Waste free Wednesday

These are examples of waste free containers

CAN YOU NUDE YOUR FOOD?

THE ECO-COMMANDOS ARE ENCOURAGING THE MPS COMMUNITY TO DO YOUR PART IN SAVING THE ENVIRONMENT

NO WASTE ON WEDNESDAYS
IN YOUR LUNCH BOX!