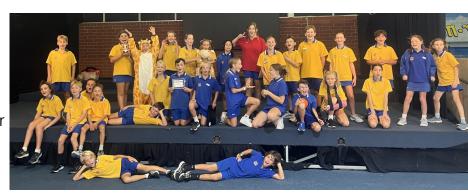

# Principal's Page

Newsletter WK 6 Term 1 2024

Well done to Mr Homer's year 5/6 class for the excellent assembly on Thursday. It was wonderful seeing the

students perform short skits demonstrating the importance of character strengths.