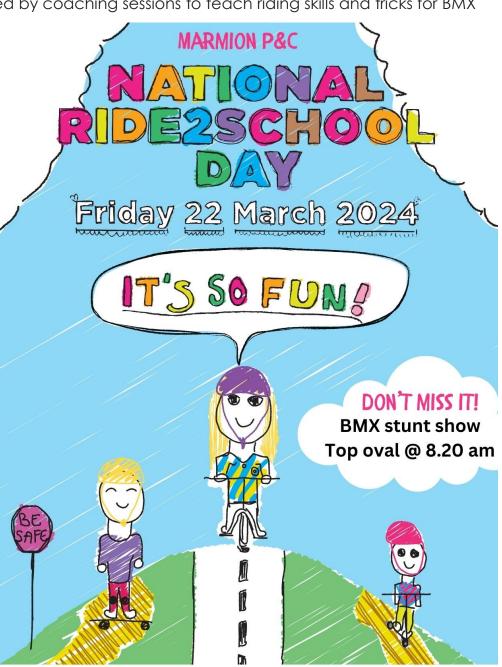

### National Ride2School Day - Friday 22 March

Marmion P&C is excited to introduce Freestyle Now for a BMX stunt show to celebrate National Ride2School Day on Friday 22 March. Rolling out the rad since 1986, the squad will deliver an entertaining stunt show performance and riding safety talk.

Ride, scoot or walk to school, then head to the top oval at 8.20 am for the show. Park bikes and scooters in the designated rack areas first. Families are welcome to attend.

The event will be followed by coaching sessions to teach riding skills and tricks for BMX

bikes and scooters. There are 40 places available for Year 3 to Year 6 students, which will be drawn by raffle at the end of the show. Only students that bring their bike/scooter and helmet will be able to participate.