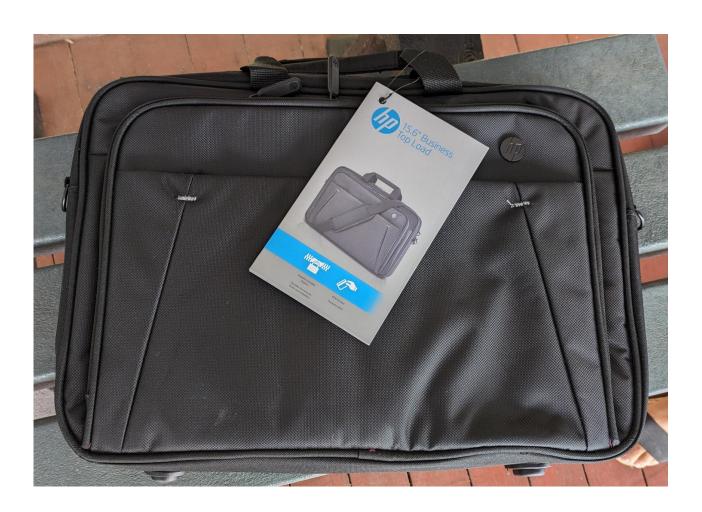

### Eco Commando's are selling laptop bags

FOR SALE an initiative by the Eco Commando's

Brand new HP laptop carry bags still in their original packaging. Perfect for music books or a high school laptop.

With money going to P&C, these are AVAILABLE NOW for purchase for \$5 on Qkr!

Delivered direct to your classroom.