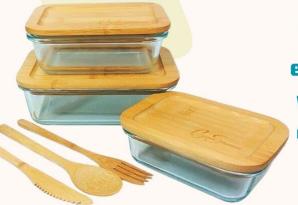

# Eco-Friendly Waste free Wednesday

These are examples of waste free containers

CAN YOU NUDE YOUR FOOD?

THE ECO-COMMANDOS ARE ENCOURAGING THE MPS COMMUNITY TO DO YOUR PART IN SAVING THE ENVIRONMENT

NO WASTE ON WEDNESDAYS
IN YOUR LUNCH BOX!